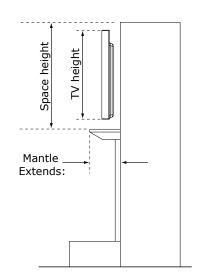

Mantle must not extend from mounting surface more than 15 inches. MantelMount can not extend past a mantel larger than 15 inches. Larger mantels will also reduce the amount of side-to-side swivel.

TELEVISION REQUIREMENTS:

Width: 200-800mm Height: 100-500mm

The space above the mantle must be taller than the TV. The required space depends on how far out the mantle extends. Refer to chart below and add this additional height to the TV height to determine if space is tall enough.

If mantle extends: This is required space height:

| Less than 8 inches | TV height plus 2 inches |
|--------------------|-------------------------|
| 8 - 10 inches      | TV height plus 4 inches |
| 10 - 12 inches     | TV height plus 5 inches |
| 12 - 14 inches     | TV height plus 7 inches |

#### **Determine the Vertical Position of the Wall Plate:**

The image at right shows that the further out a mantle extends, it can interfere with the arc of the lowering TV. MantelMount must be installed a minimum distance above the mantle. This distance is additional to the distance from step 8. See the chart below for the additional height required above the mantle. This dimension will be used in Installation Step 12.

NOTE: If the available wall space above the mantle is close to the required space in the table from "Requirement E'' (due to the ceiling, for example) then it is important to use the exact dimensions from this chart. However, if the available wall space above the mantle is much taller than required, then these heights are only minimum requirements.

#### USE THIS CHART FOR INSTALLATION STEP 12:

If your mantle extends:

#### Required Installation Height:

| Less than 8 inches | Add 2 inches to the distance from Step 8 |
|--------------------|------------------------------------------|
| 8 - 10 inches      | Add 4 inches to the distance from Step 8 |
| 10 - 12 inches     | Add 5 inches to the distance from Step 8 |
| 12 - 15 inches     | Add 7 inches to the distance from Step 8 |