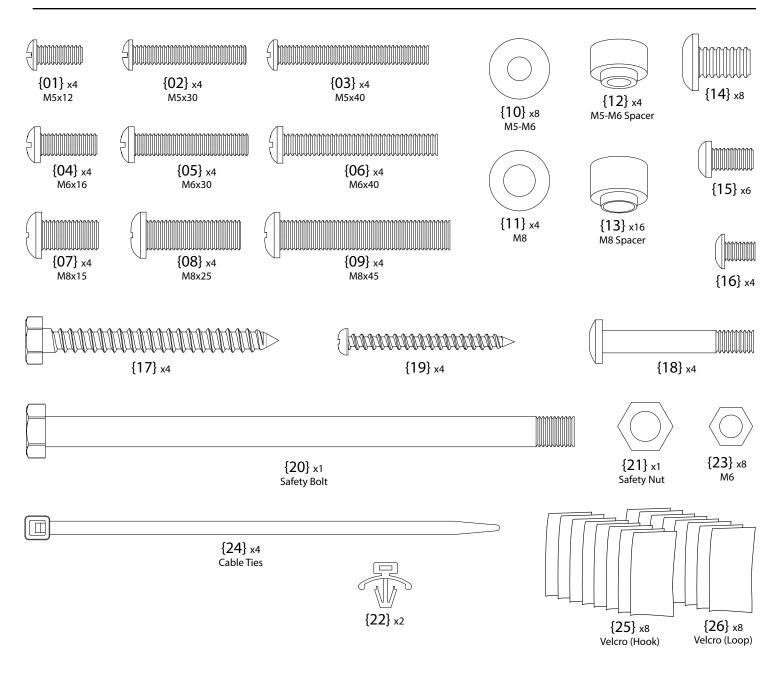

The side-to-side swivel stops are adjusted with two screws so that the TV does not swivel into the mantel.

Before you begin, please verify that all components are included and undamaged. If any parts are missing or damaged, contact MantelMount. Never proceed with missing or damaged parts!

Lay out all components and make sure you identify that each one has a match in the diagram. Some of the parts included will not be used during installation. Do not proceed if you do not understand and identify all of the components.