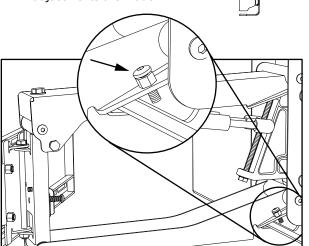

#### THIS STEP REQUIRES TWO PEOPLE

Firmly pull down the TV Brace until the Lifting Mechanism is in a horizontal position. DO NOT HIT THE MANTLE! The second person must insert the Safety Bolt {20} through the Safety Hole in the upper arm and install the Safety Nut {21}. Slowly release the TV Brace. Lifting Mechanism should be held at horizontal position.

# 28 A WARNING:

Do Not put hands into Lifting Mechanism without the Safety Bolt and Safety Nut installed. The power of the Lifting Mechanism can cause bodily injury!