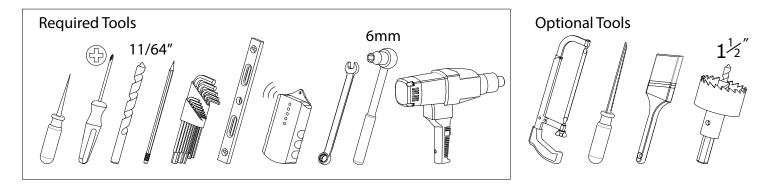

The side-to-side swivel stops are adjusted with two screws so that the TV does not swivel into the mantel.

Before you begin, please verify that all components are included and undamaged. If any parts are missing or damaged, contact MantelMount. Never proceed with missing or damaged parts!

Lay out all components and make sure you identify that each one has a match in the diagram. Some of the parts included will not be used during installation. Do not proceed if you do not understand and identify all of the components.