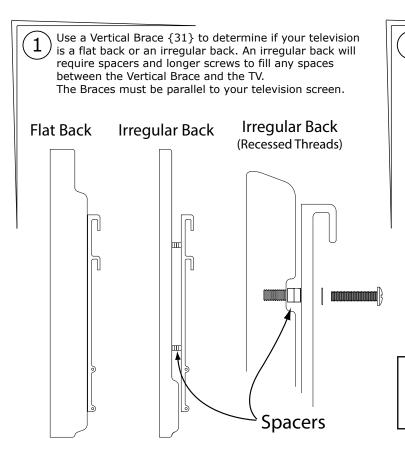

## **A** CAUTION:

Do Not use screws that are too long for the threaded inserts of Television. This can damage internal components.

IMPORTANT INFORMATION: The Vertical Braces {31} are a fixed distance (1 inch) higher than the bottom of the Wall Plate {32}. This relationship can be used to calculate unusual mounting situations such as centering the TV in an alcove or mounting to a specific height on the wall.