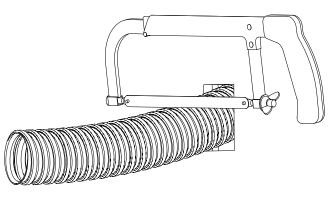

These boxes require the purchase of metal conduit, (2 inch I/D.), long enough for the desired location. When purchasing conduit, use the Routing Box to verify size, but do not screw it in very far because it can be difficult to remove. Conduit can be twisted or "unwound" slightly to help position or remove the Routing Box during test-fit or installation. Both ends of the conduit must be cut cleanly with a hacksaw before inserting the Routing Boxes.