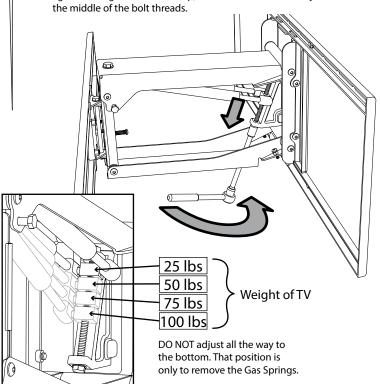

#### (29) PRE-SET THE LIFTING FORCE:

Turn the main bolt CLOCKWISE (while looking at the head of the bolt from underneath) as shown to pull the Gas Springs DOWN for heavy TVs. Rotate the bolt the other way for less lifting force for lighter TVs. See the diagram below for a Pre-Set estimate for the Gas Springs. The lightest lifting force is at the top, and the heaviest is down just below the middle of the holt threads.

(35)

**Adjusting for Television weight:** With Safety Bolt {20} in place, use a socket wrench with an extension to adjust the long bolt inside the Lifting Mechanism {35}. Turn the bolt clockwise (AS SHOWN BELOW) to pull the Gas Springs down and increase the lifting force for heavy TVs, or turn counter-clockwise for lighter TVs. This adjustment can take several turns. (Reference Step 29.)

Adjust the bolt until the TV gently stays in the lowered position. Move the TV up and down within the range below the Safety Bolt. The TV should almost stay up against the Safety Bolt, but should be easily lowered to the Bottom Stop.