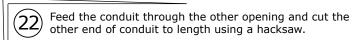

These boxes require the purchase of metal conduit, (2 inch I/D.), long enough for the desired location. When purchasing conduit, use the Routing Box to verify size, but do not screw it in very far because it can be difficult to remove. Conduit can be twisted or "unwound" slightly to help position or remove the Routing Box during test-fit or installation. Both ends of the conduit must be cut cleanly with a hacksaw before inserting the Routing Boxes.