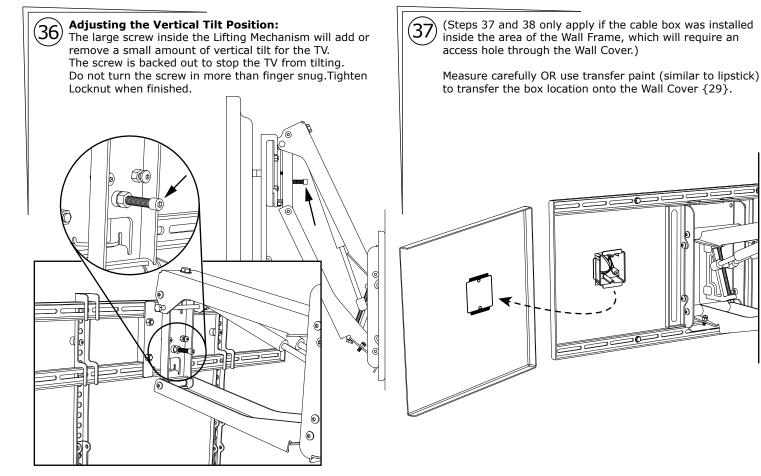

The bottom travel stop is adjusted with two screws so that the TV and mount do not lower all the way into the mantel.

A slight amount of tilt in the UP position can be added or removed by using one screw inside the lifting mechanism.

These boxes require the purchase of metal conduit, (2 inch I/D.), long enough for the desired location. When purchasing conduit, use the Routing Box to verify size, but do not screw it in very far because it can be difficult to remove. Conduit can be twisted or "unwound" slightly to help position or remove the Routing Box during test-fit or installation. Both ends of the conduit must be cut cleanly with a hacksaw before inserting the Routing Boxes.

Use 1.5 inch Hole Saw drill bit to cut a hole through

Be careful not to damage the edge around the hole.

the Wall Cover {29} directly in the center of the

38)

marked area.

PAGE 16 MantelMount MM700

Install the Wall Covers using the included adhesive Velcro strips as shown below. Apply Loop {26} pieces to the Wall Frame, and the Hook {25} pieces to the Wall Covers.