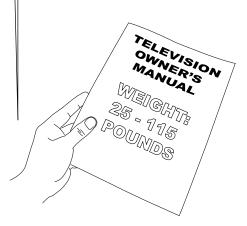

- 1. Weight must be between 25 115 pounds.
- 2. Screen size larger than 44 diagonal inches.
- 3. Mounting screw holes are VESA compliant.
  For non-VESA hole patterns, please visit:
  www.mantelmount.com/non-vesa