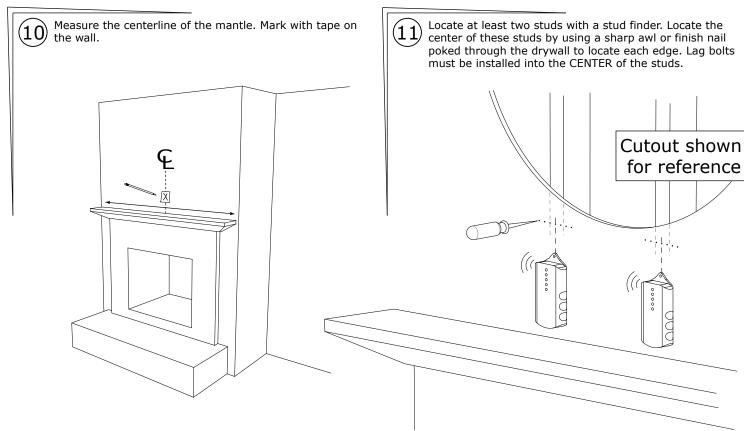

### Please verify that your installation meets all of these CRITICAL requirements:

Wall must be WOOD STUD FRAME only. There must be at least 2 studs available for mounting. Wall covering must not exceed 5/8 inch thick.

Mantle must not extend from mounting surface more than 15 inches. MantelMount can not extend past a mantel larger than 15 inches. Larger mantels will also reduce the amount of side-to-side swivel.

TELEVISION REQUIREMENTS:

- 1. Weight must be between 25 115 pounds.
- 2. Screen size larger than 44 diagonal inches.
- 3. Mounting screw holes are VESA compliant.
  For non-VESA hole patterns, please visit:
  www.mantelmount.com/non-vesa

Width: 200-800mm Height: 100-500mm

The space above the mantle must be taller than the TV. The required space depends on how far out the mantle extends. Refer to chart below and add this additional height to the TV height to determine if space is tall enough.

If mantle extends: This is required space height:

| Less than 8 inches | TV height plus 2 inches |
|--------------------|-------------------------|
| 8 - 10 inches      | TV height plus 4 inches |
| 10 - 12 inches     | TV height plus 5 inches |
| 12 - 14 inches     | TV height plus 7 inches |