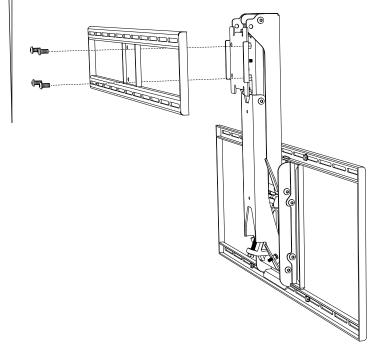

[26] Install the TV Brace {33} to the Lifting Mechanism {35} Level the TV Brace and tighten the 4 screws {14}.