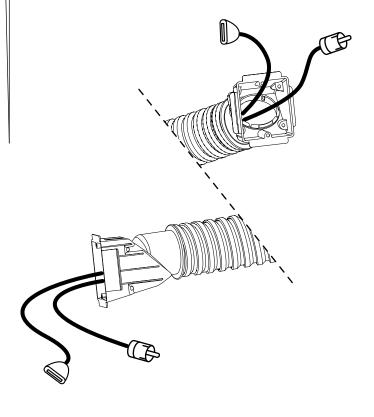

These boxes require the purchase of metal conduit, (2 inch I/D.), long enough for the desired location. When purchasing conduit, use the Routing Box to verify size, but do not screw it in very far because it can be difficult to remove. Conduit can be twisted or "unwound" slightly to help position or remove the Routing Box during test-fit or installation. Both ends of the conduit must be cut cleanly with a hacksaw before inserting the Routing Boxes.

#### WARNING

You must verify with local building codes the minimum distance that the conduit must be located away from the fireplace components. See the image below. Failure to obey local building codes can result in property damage and even loss of life.

#### WARNING

Routing Boxes {27} are for signal cables only. Running power cables next to signal cables can cause signal noise that can affect audio and video performance. Also, your local building codes might not allow power cables to be run through conduit. Failure to obey local building codes can result in property damage and even loss of life.

PAGE 10 MantelMount MM700

Install the second box to the stud using Screws  $\{19\}$ , and install a cover plate if available.

Signal Cables can usually be fed through the conduit simply by pushing them through from the higher opening to the lower opening.