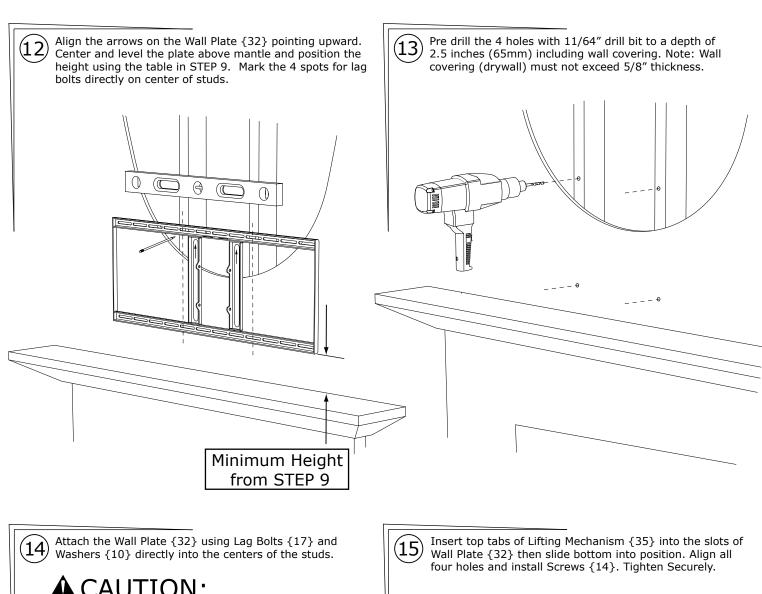

#### **Determine the Vertical Position of the Wall Plate:**

The image at right shows that the further out a mantle extends, it can interfere with the arc of the lowering TV. MantelMount must be installed a minimum distance above the mantle. This distance is additional to the distance from step 8. See the chart below for the additional height required above the mantle. This dimension will be used in Installation Step 12.

NOTE: If the available wall space above the mantle is close to the required space in the table from "Requirement E'' (due to the ceiling, for example) then it is important to use the exact dimensions from this chart. However, if the available wall space above the mantle is much taller than required, then these heights are only minimum requirements.

#### USE THIS CHART FOR INSTALLATION STEP 12:

If your mantle extends:

#### Required Installation Height:

| Less than 8 inches | Add 2 inches to the distance from Step 8 |
|--------------------|------------------------------------------|
| 8 - 10 inches      | Add 4 inches to the distance from Step 8 |
| 10 - 12 inches     | Add 5 inches to the distance from Step 8 |
| 12 - 15 inches     | Add 7 inches to the distance from Step 8 |