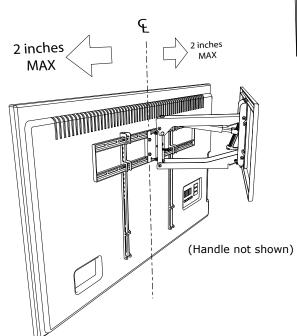

(31)

Center the TV on the TV Frame and check it with a level. Carefully slide the TV sideways, if required, until it is balanced and horizontal, up to a MAXIMUM OF 2 INCHES left or right.

The TV would only need to be moved off-center if it has an unbalanced weight. These are usually older, heavier TVs.

If the TV needs to be moved sideways and is visually too much off-center above the mantel, remove the TV and relocate the Wall Plate  $\{32\}$  an equal distance but in the opposite direction of the TV to compensate.