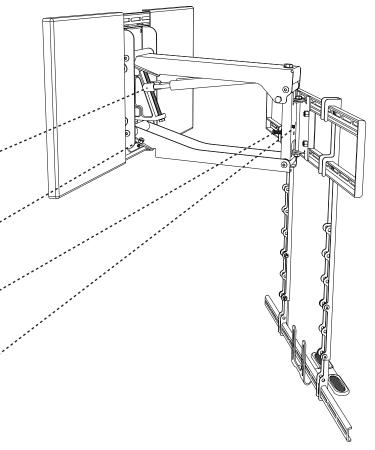

#### **Determine the Vertical Position of the Wall Plate:**

The image at right shows that the further out a mantle extends, it can interfere with the arc of the lowering TV. MantelMount must be installed a minimum distance above the mantle. This distance is additional to the distance from step 8. See the chart below for the additional height required above the mantle. This dimension will be used in Installation Step 12.

NOTE: If the available wall space above the mantle is close to the required space in the table from "Requirement E'' (due to the ceiling, for example) then it is important to use the exact dimensions from this chart. However, if the available wall space above the mantle is much taller than required, then these heights are only minimum requirements.