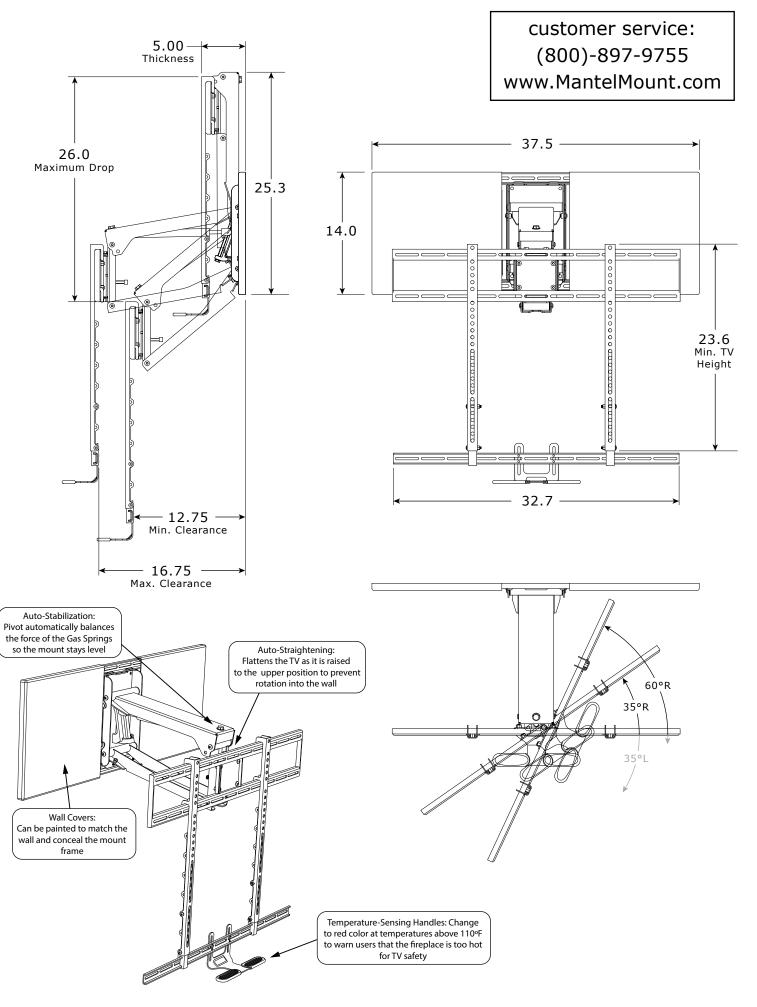

#### Determine the desired swivel setting:

MantelMount is designed to swivel 35° left and 35° right. Most TVs will reach the wall within this amount of swivel.

For situations where more swivel to one side is desired, MantelMount includes a Side Swivel Kit that will provide 60° of swivel in either the left or right direction, but not both. This situation is only for a small TV and a mounting situation that does not have a mantel.

#### (29) PRE-SET THE LIFTING FORCE:

Turn the main bolt CLOCKWISE (while looking at the head of the bolt from underneath) as shown to pull the Gas Springs DOWN for heavy TVs. Rotate the bolt the other way for less lifting force for lighter TVs. See the diagram below for a Pre-Set estimate for the Gas Springs. The lightest lifting force is at the top, and the heaviest is down just below the middle of the holt threads.

(35)

**Adjusting for Television weight:** With Safety Bolt {20} in place, use a socket wrench with an extension to adjust the long bolt inside the Lifting Mechanism {35}. Turn the bolt clockwise (AS SHOWN BELOW) to pull the Gas Springs down and increase the lifting force for heavy TVs, or turn counter-clockwise for lighter TVs. This adjustment can take several turns. (Reference Step 29.)