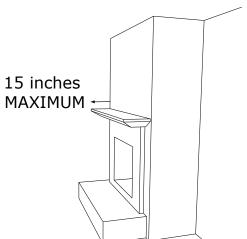

Mantle must not extend from mounting surface more than 15 inches. MantelMount can not extend past a mantel larger than 15 inches. Larger mantels will also reduce the amount of side-to-side swivel.

TELEVISION REQUIREMENTS: