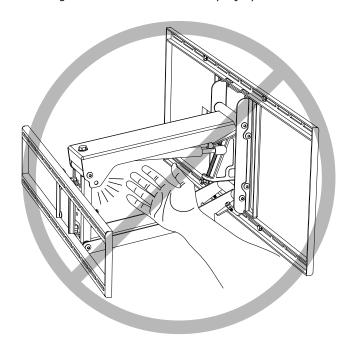

# 28 A WARNING:

Do Not put hands into Lifting Mechanism without the Safety Bolt and Safety Nut installed. The power of the Lifting Mechanism can cause bodily injury!