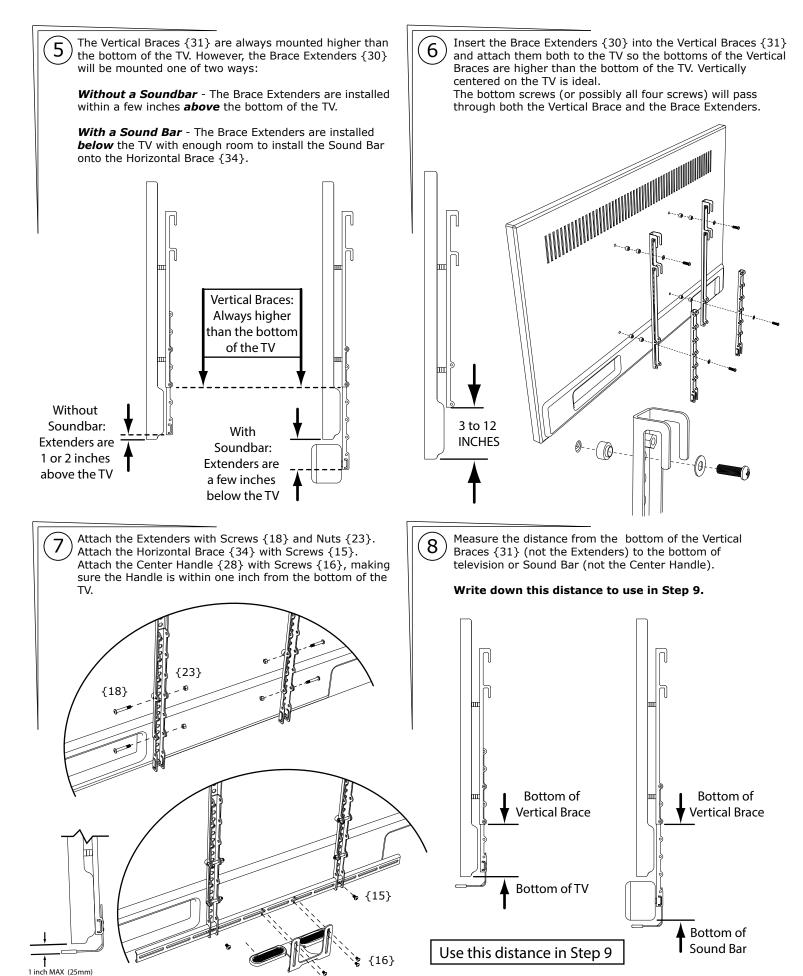

[26] Install the TV Brace {33} to the Lifting Mechanism {35} Level the TV Brace and tighten the 4 screws {14}.

Install 4 Screws {15} through the TV Brace {33} and into the Vertical Braces {31}.

PAGE 14 MantelMount MM700