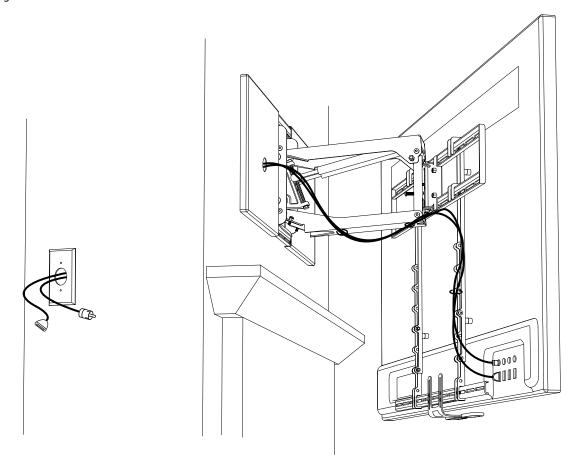

**Reference Only:** This is one possible configuration for the signal cables. Each segment of the cables has extra length so that the cables are not stressed or kinked when the mount is moved.

PAGE 12 MantelMount MM700