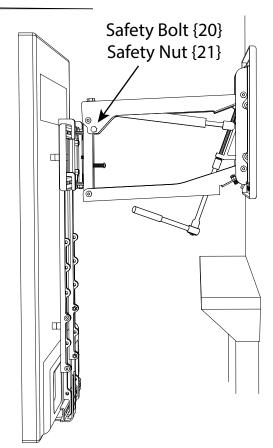

#### THIS STEP REQUIRES TWO PEOPLE

Firmly pull down the TV Brace until the Lifting Mechanism is in a horizontal position. DO NOT HIT THE MANTLE! The second person must insert the Safety Bolt {20} through the Safety Hole in the upper arm and install the Safety Nut {21}. Slowly release the TV Brace. Lifting Mechanism should be held at horizontal position.

With the television in the lowered position, remove the Safety Nut {21} and Safety Bolt {20} from the Lifting Mechanism {35}.

KEEP THIS BOLT AND NUT in a safe place for use in the future. They are needed to remove the television or change the Gas Springs. Recommendation: Tape them to the inside of the Wall Cover {29}.