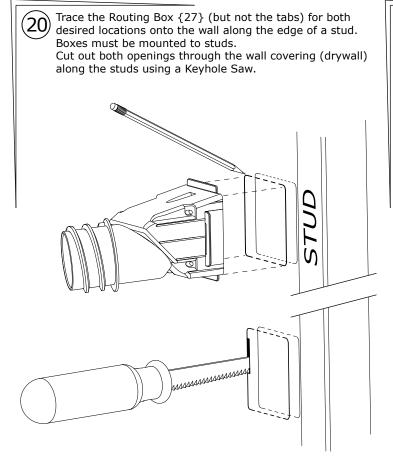

(19)

Re-attach the Swivel TV Plate onto the desired side of the Side Swivel plates in the same order that each part came off.

**OPTIONAL Signal Cable Routing Boxes {27}:** If Signal Cables have already been routed to television location, please skip ahead to step 24. Also, if the mounting wall is an external wall, or if there is no hollow area behind mantle, please skip ahead to step 24.

The next several steps are for the use of optional Routing Boxes {27} included with MantelMount. These boxes allow signal cables (not power cables) to be run inside hidden metal conduit through the framed area enclosing the fireplace, in order to rout signal cables to a side wall. See the image below for a typical installation. Any installation must comply with all local building codes.