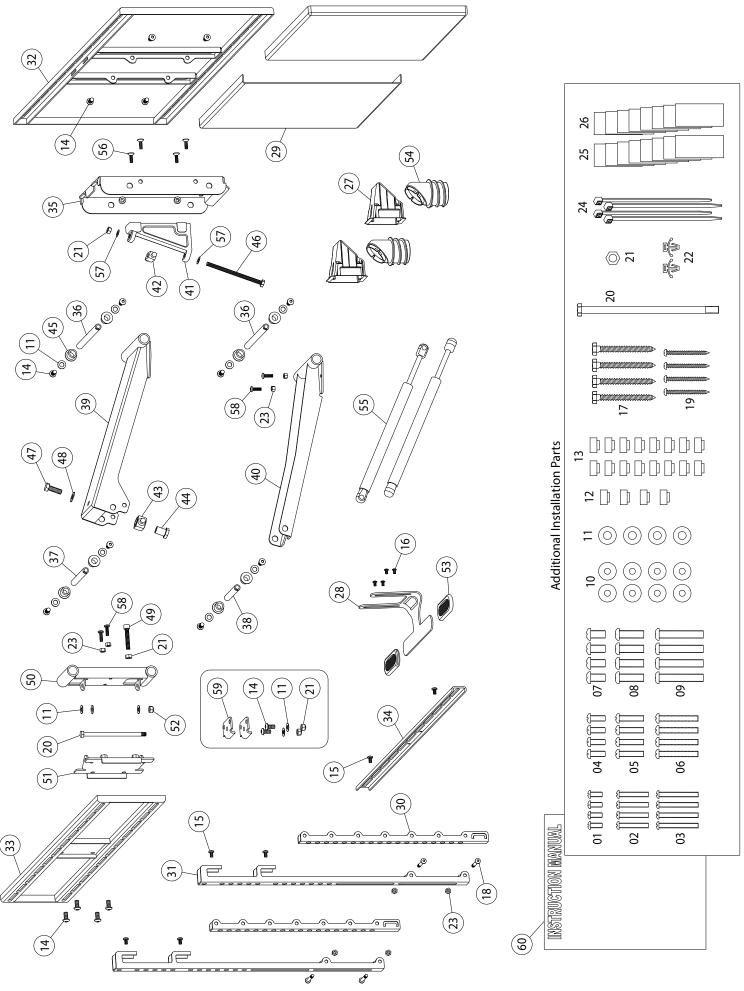

Lay out all components and make sure you identify that each one has a match in the diagram. Some of the parts included will not be used during installation. Do not proceed if you do not understand and identify all of the components.