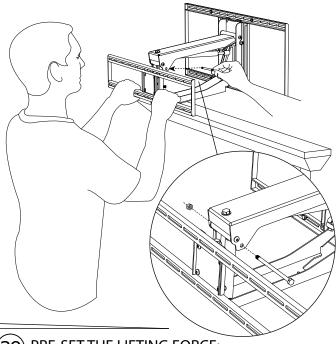

#### (29) PRE-SET THE LIFTING FORCE:

Turn the main bolt CLOCKWISE (while looking at the head of the bolt from underneath) as shown to pull the Gas Springs DOWN for heavy TVs. Rotate the bolt the other way for less lifting force for lighter TVs. See the diagram below for a Pre-Set estimate for the Gas Springs. The lightest lifting force is at the top, and the heaviest is down just below the middle of the holt threads.