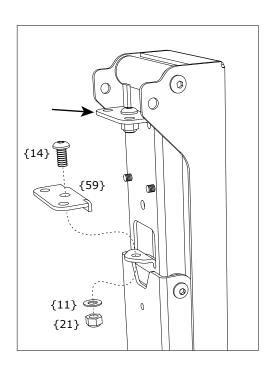

#### Installing the Side Swivel Kit:

Remove the Swivel TV Plate (Item 51 in the Parts List). Save all of the hardware, it will be re-installed in the same order it is removed.

(18)

Install both Side Swivel plates onto the Lift Mechanism. The plates nestle on the tops of the existing tabs of the Swivel Bracket.

(19)

Re-attach the Swivel TV Plate onto the desired side of the Side Swivel plates in the same order that each part came off.

**OPTIONAL Signal Cable Routing Boxes {27}:** If Signal Cables have already been routed to television location, please skip ahead to step 24. Also, if the mounting wall is an external wall, or if there is no hollow area behind mantle, please skip ahead to step 24.