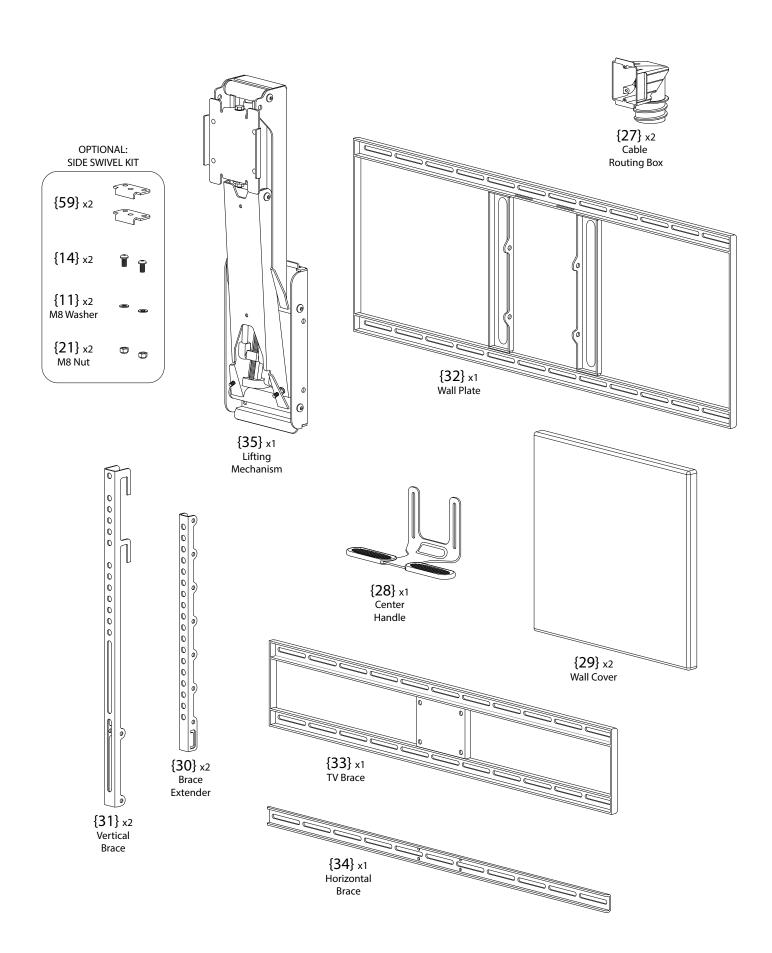

The side-to-side swivel stops are adjusted with two screws so that the TV does not swivel into the mantel.

Before you begin, please verify that all components are included and undamaged. If any parts are missing or damaged, contact MantelMount. Never proceed with missing or damaged parts!

Lay out all components and make sure you identify that each one has a match in the diagram. Some of the parts included will not be used during installation. Do not proceed if you do not understand and identify all of the components.

## **A** CAUTION:

Do Not use screws that are too long for the threaded inserts of Television. This can damage internal components.

IMPORTANT INFORMATION: The Vertical Braces {31} are a fixed distance (1 inch) higher than the bottom of the Wall Plate {32}. This relationship can be used to calculate unusual mounting situations such as centering the TV in an alcove or mounting to a specific height on the wall.