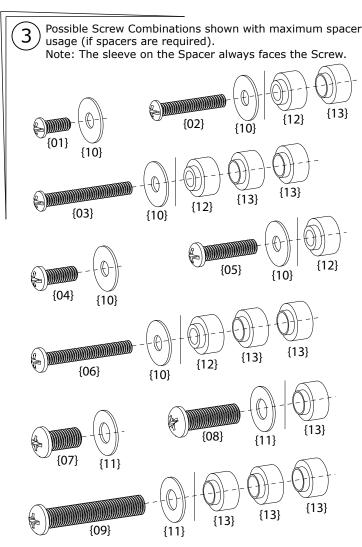

PAGE 4 MantelMount MM700

Choose the correct screw diameter and length for the TV. Hand-thread screw combination into the TV to ensure there is adequate thread engagement without hitting the bottom of threaded insert. Use only minimum amount of spacers (if required).