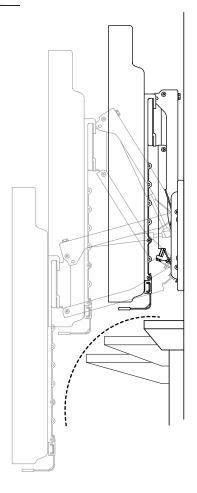

#### **Determine the Vertical Position of the Wall Plate:**

The image at right shows that the further out a mantle extends, it can interfere with the arc of the lowering TV. MantelMount must be installed a minimum distance above the mantle. This distance is additional to the distance from step 8. See the chart below for the additional height required above the mantle. This dimension will be used in Installation Step 12.

NOTE: If the available wall space above the mantle is close to the required space in the table from "Requirement E'' (due to the ceiling, for example) then it is important to use the exact dimensions from this chart. However, if the available wall space above the mantle is much taller than required, then these heights are only minimum requirements.