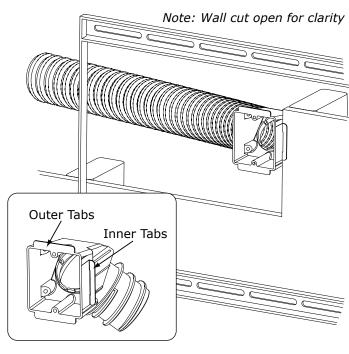

The next several steps are for the use of optional Routing Boxes {27} included with MantelMount. These boxes allow signal cables (not power cables) to be run inside hidden metal conduit through the framed area enclosing the fireplace, in order to rout signal cables to a side wall. See the image below for a typical installation. Any installation must comply with all local building codes.

These boxes require the purchase of metal conduit, (2 inch I/D.), long enough for the desired location. When purchasing conduit, use the Routing Box to verify size, but do not screw it in very far because it can be difficult to remove. Conduit can be twisted or "unwound" slightly to help position or remove the Routing Box during test-fit or installation. Both ends of the conduit must be cut cleanly with a hacksaw before inserting the Routing Boxes.

#### WARNING

You must verify with local building codes the minimum distance that the conduit must be located away from the fireplace components. See the image below. Failure to obey local building codes can result in property damage and even loss of life.

#### WARNING

Routing Boxes {27} are for signal cables only. Running power cables next to signal cables can cause signal noise that can affect audio and video performance. Also, your local building codes might not allow power cables to be run through conduit. Failure to obey local building codes can result in property damage and even loss of life.

PAGE 10 MantelMount MM700

Install the second box to the stud using Screws  $\{19\}$ , and install a cover plate if available.

Signal Cables can usually be fed through the conduit simply by pushing them through from the higher opening to the lower opening.