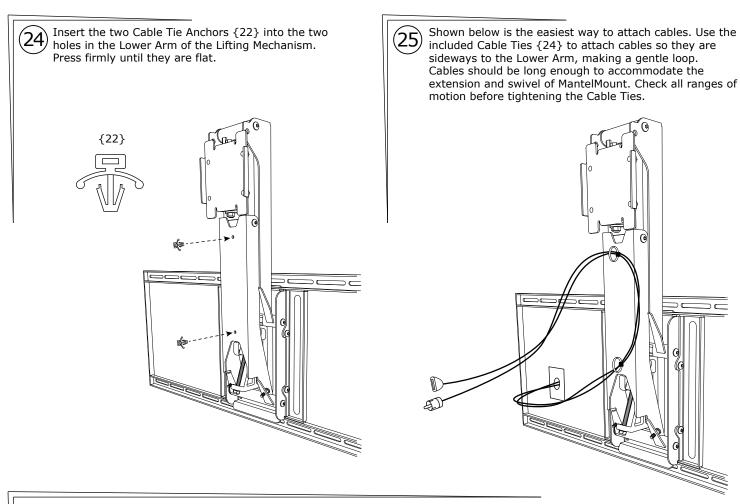

#### Determine the desired swivel setting:

MantelMount is designed to swivel 35° left and 35° right. Most TVs will reach the wall within this amount of swivel.

For situations where more swivel to one side is desired, MantelMount includes a Side Swivel Kit that will provide 60° of swivel in either the left or right direction, but not both. This situation is only for a small TV and a mounting situation that does not have a mantel.

If you do not need to add the Side Swivel Kit, skip ahead to Step  $20. \,$ 

17