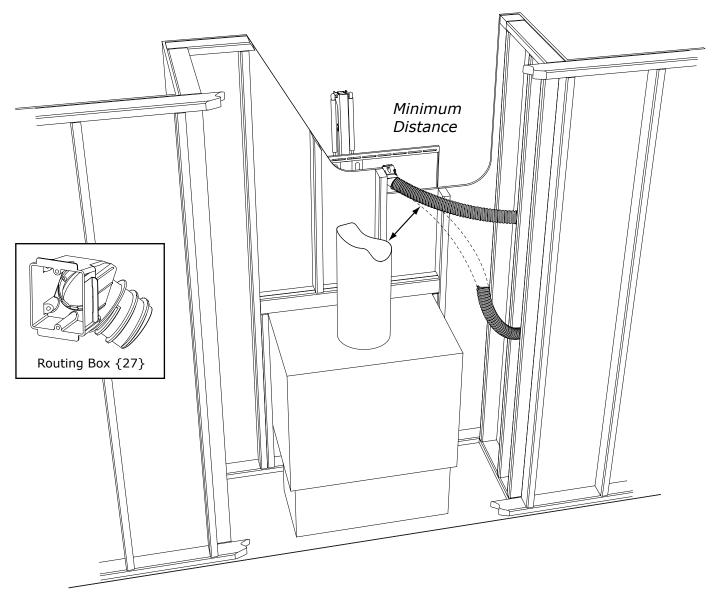

The next several steps are for the use of optional Routing Boxes {27} included with MantelMount. These boxes allow signal cables (not power cables) to be run inside hidden metal conduit through the framed area enclosing the fireplace, in order to rout signal cables to a side wall. See the image below for a typical installation. Any installation must comply with all local building codes.

#### WARNING

You must verify with local building codes the minimum distance that the conduit must be located away from the fireplace components. See the image below. Failure to obey local building codes can result in property damage and even loss of life.