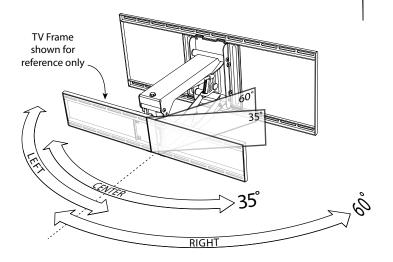

#### Determine the desired swivel setting:

MantelMount is designed to swivel 35° left and 35° right. Most TVs will reach the wall within this amount of swivel.

For situations where more swivel to one side is desired, MantelMount includes a Side Swivel Kit that will provide 60° of swivel in either the left or right direction, but not both. This situation is only for a small TV and a mounting situation that does not have a mantel.

If you do not need to add the Side Swivel Kit, skip ahead to Step  $20. \,$ 

17