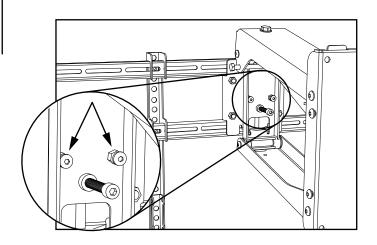

#### THIS STEP REQUIRES TWO PEOPLE

Firmly pull down the TV Brace until the Lifting Mechanism is in a horizontal position. DO NOT HIT THE MANTLE! The second person must insert the Safety Bolt {20} through the Safety Hole in the upper arm and install the Safety Nut {21}. Slowly release the TV Brace. Lifting Mechanism should be held at horizontal position.

# 28 A WARNING:

Do Not put hands into Lifting Mechanism without the Safety Bolt and Safety Nut installed. The power of the Lifting Mechanism can cause bodily injury!