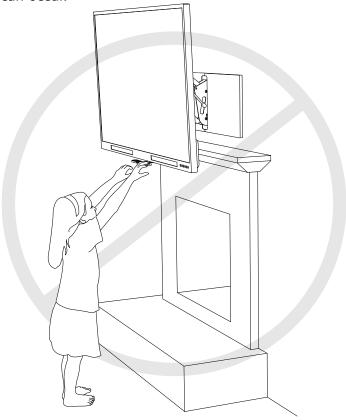

## **CAUTION:**

Do not let children operate, pull on, or hang from MantelMount. Do not let children push MantelMount upward to the top position - this will cause the mount to slam against the wall due to the upward force of the springs. Only a person tall enough to control the mount all the way to the top should operate MantelMount.

# A CAUTION:

Never release the handle before it is fully upright. MantelMount is strongest in the top position, and allowing it to slam closed can damage televisions. Always control the lifting process.

# A CAUTION:

Never allow children to play around or operate MantelMount. Property damage or personal injury can occur.

PAGE 18 MantelMount MM700

| 1         12189         M5 x 12         4         31         13039         TVVertical Brace           2         12190         M5 x 30         4         32         13011         Wall Frame           4         12194         M6x 40         4         34         13034         TV Frame           5         12194         M6x 40         4         35         13044         TV Frame           6         12195         M6x 40         4         35         13044         TV Frame           7         12195         M6x 40         4         35         13044         TV Frame           8         12198         M6x 40         4         35         13044         TV Frame           9         12199         M8x 15         4         35         13049         Shaft Bance           10         12199         M8x 15         4         35         13049         Shaft Bance           10         12190         M8x 15         4         37         13050         Shaft Bance           11         12166         Masher M6         10         40         1220         Shaft Bance           12         12180         Masher M6         10                                                                                                                                                                                                                                       | ITEM NO. | PART NUMBER | DESCRIPTION              | QTY. | ITEM NO. | PART NUMBER | DESCRIPTION              | QTY. |
|----------------------------------------------------------------------------------------------------------------------------------------------------------------------------------------------------------------------------------------------------------------------------------------------------------------------------------------------------------------------------------------------------------------------------------------------------------------------------------------------------------------------------------------------------------------------------------------------------------------------------------------------------------------------------------------------------------------------------------------------------------------------------------------------------------------------------------------------------------------------------------------------------------------------------------------------------------------------------------------------------------------------------------------------------------------------------------------------------------------------------------------------------------------------------------------------------------------------------------------------------------------------------------------------------------------------------------------------------------------------------------|----------|-------------|--------------------------|------|----------|-------------|--------------------------|------|
| 12190         MS x 30         4         32         13011           12191         MS x 40         4         33         13029           12193         MK x 16         4         34         13029           12194         M6 x 30         4         34         13039           12195         M6 x 40         4         35         13034           12196         M8 x 15         4         35         13064           12198         M8 x 15         4         35         13034           12199         M8 x 15         4         35         13064           12166         M8 x 15         4         36         13062           12167         M8 x 15         4         36         13062           12166         M8 x 15         4         42         13029           12166         M8 x 16         4         42         13020           12166         M8 x 16         4         42         13026           12166         M8 x 16         4         42         13026           12178         Round Head Screw M6 x 10         6         45         14128           1218         Li 36 bott 60 cmm         4                                                                                                                                                                                                                                                                           | 1        | 12189       | M5 x 12                  | 4    | 31       | 13039       | TV Vertical Brace        | 2    |
| 12191         MSx 40         4         33         13029           12193         M6x 16         4         34         13044           12194         M6x 20         4         34         13044           12195         M6x 40         4         35         13013           12196         M6x 40         4         35         13044           12197         M8x 15         4         35         13064           12198         M8x 45         4         35         13064           12199         M8x 45         4         35         13084           12196         Washer M6         4         39         13084           12166         Washer M8         4         39         13084           12166         Washer M8         4         39         13084           12166         Washer M8         1         4         13020           12166         Washer M8         1         4         4         12020           12166         Washer M8         1         4         12136         1216           12180         Round Head Screw M8 x 40         4         4         12136         1212           12180 <td>2</td> <td>12190</td> <td>M5 x 30</td> <td>4</td> <td>32</td> <td>13011</td> <td>Wall Frame</td> <td>-</td>                                                                                                                                                          | 2        | 12190       | M5 x 30                  | 4    | 32       | 13011       | Wall Frame               | -    |
| 12193         M6x 16         4         34         13044           12194         M6x 30         4         35         13013           12195         M6x 40         4         35         13013           12197         M8x 15         4         35         13064           12198         M8x 25         4         36         13062           12199         M8x 45         4         38         13082           12199         M8x 45         4         38         13082           12199         M8x 45         4         38         13082           12166         Washer M6         4         39         13080           12166         Washer M8         17         41         13020           12167         Washer M8         17         42         1220           12168         Round Head Screw M8 x 10         6         4         1230           12180         Round Head Screw M8 x 10         6         4         1230           12180         Round Head Screw M8 x 10         6         4         1230           12180         Round Head Screw M8 x 10         6         4         1213           12184         Habel                                                                                                                                                                                                                                                      | 3        | 12191       | M5 x 40                  | 4    | 33       | 13029       | TV Frame                 | -    |
| 12194         M6 x 30         4         35         13013           12195         M6 x 40         4         36         13044           12197         M8 x 15         4         36         13064           12198         M8 x 25         4         37         13062           12199         M8 x 45         4         39         13018           12160         Washer M6         8         40         13020           12160         Washer M6         8         40         13020           12116         Washer M8         17         41         13024           12116         Spacer M6         4         42         12220           12118         Round Head Screw M8 x 16         18         42         12150           1218         Round Head Screw M8 x 16         6         45         12115           1218         Round Head Screw M8 x 16         4         47         14130           1218         Round Head Screw M8 x 16         4         47         14130           1218         Round Head Screw M8 x 16         4         46         11305           1218         Round Head Screw M8 x 16         4         46         11305                                                                                                                                                                                                                                    | 4        | 12193       | M6 x 16                  | 4    | 34       | 13044       | TV Horizontal Brace      | -    |
| 12195         M6 x40         4         36         13064           12197         M8 x15         4         37         13062           12198         M8 x25         4         38         13062           12199         M8 x45         4         39         13018           12160         Washer M6         8         40         13020           12160         Washer M6         4         40         13024           12160         Washer M8         17         41         13024           12116         Spacer M6         4         42         1220           12118         Spacer M8         16         42         1220           12118         Round Head Screw M8 x 16         18         42         1215           1218         Round Head Screw M8 x 16         6         45         12115           1218         Round Head Screw M8 x 10         6         45         12115           1218         Round Head Screw M8 x 10         6         45         12115           1218         Round Head Screw M8 x 10         6         45         12115           1218         Nut M8         5         25         1218           1218                                                                                                                                                                                                                                            | 5        | 12194       | M6 x 30                  | 4    | 35       | 13013       | Wall Bracket             | -    |
| 12197         M8 x 15         4         37         13062           12198         M8 x 25         4         38         13059           12199         M8 x 45         4         39         13018           12166         Washer M6         8         40         13020           12167         Washer M6         4         41         13024           12168         Spacer M6         4         42         12220           12118         Spacer M8         16         43         13033           12176         Round Head Screw M6 x 10         6         43         13033           12176         Round Head Screw M6 x 10         6         45         12115           12176         Round Head Screw M6 x 10         4         44         12257           12176         Round Head Screw M6 x 10         4         44         12115           12186         Round Head Screw M6 x 10         4         44         12115           12187         Wood Screw Somm         4         44         121306           12188         Nut M8         1         44         12130           12189         Nut M8         1         44         12130                                                                                                                                                                                                                                          | 9        | 12195       | M6 x 40                  | 4    | 36       | 13064       | Shaft 164mm              | 2    |
| 12198         M8 x 25         4         38         13059           12199         M8 x 45         4         39         13018           12166         Washer M6         8         40         13020           12167         Washer M8         17         41         13024           12118         Spacer M8         16         42         12220           12118         Spacer M8         16         43         13033           12176         Round Head Screw M6 x 10         6         43         13033           12178         Round Head Screw M6 x 10         6         45         12155           12178         Round Head Screw M6 x 10         6         45         12115           12178         Round Head Screw M6 x 40         4         45         12115           12178         Round Head Screw M6 x 40         4         45         12115           12154         Hex Bolt M8 x 140         2         50         12186           12185         Nut M8         4         52         12187           12162         Italy M6         8         53         12160           12141         Velcro Strip LOOP         8         55         12184                                                                                                                                                                                                                           | 7        | 12197       | M8 x 15                  | 4    | 37       | 13062       | Shaft 102mm              | -    |
| 12199         M8 x 45         4         39         13018           12166         Washer M6         8         40         13020           1216         Spacer M6         4         40         13024           12116         Spacer M8         16         42         12220           12118         Spacer M8         16         42         12220           12176         Round Head Screw M8 x 16         18         44         12327           12178         Round Head Screw M8 x 16         6         45         12157           12178         Round Head Screw M8 x 16         6         45         12157           12180         Round Head Screw M6 x 40         4         46         12157           12154         Hood Screw M6 x 40         4         46         12158           12155         Wood Screw M6 x 40         4         49         12172           12156         Hut M8         5         12187         12187           12157         Nut M6         5         5         12187           12185         Nut M6         5         5         12184           12139         Velcro Strip HOOK         8         5         12184                                                                                                                                                                                                                                    | 8        | 12198       | M8 x 25                  | 4    | 38       | 13059       | Shaft 89mm               | -    |
| 12166         Washer M6         8         40         13020           12167         Washer M8         17         41         13024           12116         Spacer M6         4         42         12220           12118         Spacer M8         16         43         13033           12176         Round Head Screw M6 x 10         6         45         12157           12178         Round Head Screw M6 x 10         6         45         12157           12180         Round Head Screw M8 x 10         4         46         12157           12154         Lag Bolt Gomm         4         46         12158           12155         Round Head Screw M6 x 40         4         46         12158           12156         Wood Screw Somm         4         48         14138           12157         Wood Screw Somm         2         50         13026           12186         Nut M8         5         51         12187           12186         Nut M6         5         52         12187           12187         Velco Strip HOOK         8         54         12184           12130         Velco Strip HOOK         8         56         12184                                                                                                                                                                                                                           | 6        | 12199       | M8 x 45                  | 4    | 39       | 13018       | Upper Arm, Welded        | -    |
| 12167         Washer M8         17         41         13024           12116         Spacer M6         4         42         12220           12118         Spacer M8         16         43         13033           12118         Round Head Screw M8 x 16         18         44         12257           12178         Round Head Screw M6 x 10         6         45         12157           12180         Round Head Screw M6 x 10         6         45         12157           12154         Lag Bolt 60mm         4         46         13066           12154         Lag Bolt 60mm         4         46         14130           12155         Round Head Screw M6 x 40         4         46         14130           12154         Hex Bolt M8 x 140         2         50         13056           12155         Nut M8         5         51         1218           12184         Nut M6         8         53         12180           12141         Velcro Strip LOOP         8         55         12184           12139         Velcro Strip LOOP         8         56         12184           12035         Center Handle         1         55         12247 <td>10</td> <td>12166</td> <td>Washer M6</td> <td>8</td> <td>40</td> <td>13020</td> <td>Lower Arm</td> <td>-</td>                                                                                                   | 10       | 12166       | Washer M6                | 8    | 40       | 13020       | Lower Arm                | -    |
| 12116         Spacer M6         4         42         12220           12118         Spacer M8         16         43         13033           12176         Round Head Screw M8 x 16         18         44         1257           12178         Round Head Screw M6 x 10         6         45         12115           12178         Round Head Screw M6 x 10         6         45         12115           12180         Round Head Screw M6 x 40         4         46         12115           12157         Wood Screw Somm         4         47         14130           12157         Wood Screw Somm         4         49         14128           12186         Nut M8         5         50         12172           12186         Nut M8         5         50         12180           12186         Nut M6         8         53         12180           12187         Velcro Strip HOOK         8         55         12184           12139         Velcro Strip HOOK         8         55         12184           12130         Genter Handle         1         56         12247           12113         Wall Cover         2         57         12247                                                                                                                                                                                                                            | 11       | 12167       | Washer M8                | 17   | 41       | 13024       | Adjustment Block         | -    |
| 12118         Spacer M8         16         43         13033           12176         Round Head Screw M8 x 16         18         44         12257           12178         Round Head Screw M6 x 10         6         45         12157           12180         Round Head Screw M6 x 40         4         46         13066           12154         Lag Bolt 60mm         4         48         14130           12255         Round Head Screw M6 x 40         4         48         14130           12157         Wood Screw 50mm         4         48         14128           12157         Wood Screw 50mm         4         48         14130           12168         Nut M8         5         51         13036           12180         Nut M8         5         51         13036           12180         Nut M6         8         53         12120           12160         Welcro Strip LOOP         8         56         12184           12139         Velcro Strip LOOP         8         56         12184           12130         Center Handle         1         58         12247           12133         Wall Cover         2         57         12247                                                                                                                                                                                                                       | 12       | 12116       | Spacer M6                | 4    | 42       | 12220       | Sliding Block            | -    |
| 12176         Round Head Screw M8 x 16         18         44         12257           12178         Round Head Screw M6 x 10         6         45         12115           12180         Round Head Screw M6 x 10         6         46         12115           12180         Round Head Screw M6 x 40         4         47         14130           12155         Round Head Screw M6 x 40         4         48         14128           12157         Wood Screw Somm         4         48         14128           12157         Wood Screw Somm         4         49         12172           12186         Int M8         5         50         13026           12186         Nut M8         5         51         13036           12185         Nut M6         8         53         12120           12185         Velcro Strip HOOK         8         55         12184           12130         Velcro Strip HOOK         8         56         12184           12130         Electrical Box         5         5         12184           12035         Center Handle         1         58         13031           12035         Ti2113         Wall Cover         5                                                                                                                                                                                                                   | 13       | 12118       | Spacer M8                | 16   | 43       | 13033       | Pivot Spring Mount       | 1    |
| 12178         Round Head Screw M6 x 10         6         45         12115           12180         Round Head Screw M6 x 10         4         46         13066           12154         Lag Bolt 60mm         4         47         14130           12155         Round Head Screw M6 x 40         4         48         14128           12157         Wood Screw 50mm         4         49         12172           12180         Hex Bolt M8 x 140         2         50         13026           12180         Nut M8         5         51         13036           12185         Nut M6         8         53         12120           12162         Tie Wrap         4         54         12128           12139         Velcro Strip LOOP         8         55         12184           12130         Electrical Box         2         57         12184           12130         Genter Handle         1         58         12247           12035         Genter Handle         2         59         13031           12113         Wall Cover         2         59         13031           12130         TV Brace Extender         2         59         13031                                                                                                                                                                                                                           | 14       | 12176       | Round Head Screw M8 x 16 | 18   | 44       | 12257       | Pivot Spring Shaft       | 1    |
| 12180         Round Head Screw M5 x 8         4         46         13066           12154         Lag Bolt 60mm         4         47         14130           12255         Round Head Screw M6 x 40         4         48         14128           12157         Wood Screw 50mm         4         49         12172           12157         Wood Screw 50mm         4         49         12172           12186         Hex Bolt M8 x 140         2         50         13026           12186         Nut M8         5         51         13036           12185         Nut M6         8         53         12180           12185         Nut M6         8         53         12160           12139         Velcro Strip LOOP         8         56         12184           12130         Velcro Strip LOOP         8         56         12184           12130         Genter Handle         1         58         12247           12133         Wall Cover         2         57         13047           12133         Wall Cover         2         59         13031           12133         Ty Brace Extender         2         59         13031 <td>15</td> <td>12178</td> <td>Round Head Screw M6 x 10</td> <td>9</td> <td>45</td> <td>12115</td> <td>Bushing</td> <td>8</td>                                                                                                        | 15       | 12178       | Round Head Screw M6 x 10 | 9    | 45       | 12115       | Bushing                  | 8    |
| 12154         Lag Bolt 60mm         4         47         14130           12255         Round Head Screw M6x 40         4         48         14128           12157         Wood Screw 50mm         4         49         12172           14140         Hex Bolt M8 x 140         2         50         13026           12186         Nut M8         5         51         12186           12185         Nut M6         8         53         12120           12185         Nut M6         4         54         12128           12139         Velcro Strip HOOK         8         55         12160           12130         Velcro Strip LOOP         8         55         12184           12130         Genter Handle         1         58         12247           12113         Wall Cover         2         57         12247           12113         Wall Cover         2         57         12247           12134         7         58         13031         3331           13042         7         60         MM700M                                                                                                                                                                                                                                                                                                                                                               | 16       | 12180       | Round Head Screw M5 x 8  | 4    | 46       | 13066       | Hex Bolt M8 x 145        | 1    |
| 12255         Round Head Screw M6 x 40         4         48         14128         14128           12157         Wood Screw Somm         4         49         12172         12172           14140         Hex Bolt M8 x 140         2         50         13026         13026           12186         Nut M8         5         51         13036         12187         12187           12185         Nut M6         8         53         12120         12120         12120         12120         12120         12120         12120         12120         12120         12120         12120         12120         12120         12120         12120         12120         12120         12120         12120         12120         12120         12120         12120         12120         12120         12120         12120         12120         12120         12120         12120         12120         12120         12120         12120         12120         12120         12120         12120         12120         12120         12120         12120         12120         12120         12120         12120         12120         12120         12120         12120         12120         12120         12120         12120         12120 </td <td>17</td> <td>12154</td> <td>Lag Bolt 60mm</td> <td>4</td> <td>47</td> <td>14130</td> <td>Hex Bolt M10 x 30</td> <td>1</td> | 17       | 12154       | Lag Bolt 60mm            | 4    | 47       | 14130       | Hex Bolt M10 x 30        | 1    |
| 12157         Wood Screw 50mm         4         49         12172           14140         Hex Bolt M8 x 140         2         50         13026           12186         Nut M8         5         51         13036         3           12185         Nut M6         8         53         12120         12120           12162         Tie Wrap         4         54         12128         12160         12160           12139         Velcro Strip LOOP         8         56         12184         12184         12184           12035         Center Handle         1         58         12247         12140         12140         12140         12140         12140         12140         12140         12140         12140         12140         12140         12140         12140         12140         12140         12140         12140         12140         12140         12140         12140         12140         12140         12140         12140         12140         12140         12140         12140         12140         12140         12140         12140         12140         12140         12140         12140         12140         12140         12140         12140         12140         12140<                                                                                                                                                           | 18       | 12255       | Round Head Screw M6 x 40 | 4    | 48       | 14128       | Washer, M10              | 1    |
| 14140         Hex Bolt M8 x 140         2         50         13026           12186         Nut M8         5         51         13036           14110         Cable Tie Anchor         2         52         12187           12185         Nut M6         8         53         12120           12162         Tie Wrap         4         54         12128           12139         Velcro Strip LOOP         8         55         12160           12130         Electrical Box         2         57         12247           12035         Center Handle         1         58         12247           12113         Wall Cover         2         59         13031           12113         Wall Cover         2         59         13031                                                                                                                                                                                                                                                                                                                                                                                                                                                                                                                                                                                                                                               | 19       | 12157       | Wood Screw 50mm          | 4    | 49       | 12172       | Cap Screw M8 x 50        | 1    |
| 12186         Nut M8         5         51         13036           14110         Cable Tie Anchor         2         52         12187           12185         Nut M6         8         53         12120           12162         Tie Wrap         4         54         12128           12139         Velcro Strip LOOP         8         55         12184           12130         Electrical Box         2         57         12247           12035         Center Handle         1         58         13031           12113         Wall Cover         2         59         13031           13042         TV Brace Extender         2         60         MM700M                                                                                                                                                                                                                                                                                                                                                                                                                                                                                                                                                                                                                                                                                                                    | 20       | 14140       | Hex Bolt M8 x 140        | 2    | 50       | 13026       | Swivel Bracket           | -    |
| 14110         Cable Tie Anchor         2         52         12187           12185         Nut M6         8         53         12120           12162         Tie Wrap         4         54         12128           12139         Velcro Strip HOOK         8         55         12160           12141         Velcro Strip LOOP         8         56         12184           12130         Electrical Box         2         57         12247           12035         Center Handle         1         58         12253           12113         Wall Cover         2         59         13031           13042         TV Brace Extender         2         60         MM700M                                                                                                                                                                                                                                                                                                                                                                                                                                                                                                                                                                                                                                                                                                         | 21       | 12186       | Nut M8                   | 5    | 51       | 13036       | Swivel TV Plate          | 1    |
| 12185         Nut M6         8         53         12120           12162         Tie Wrap         4         54         12128           12139         Velcro Strip HOOK         8         55         12160           12141         Velcro Strip LOOP         8         56         12184           12130         Electrical Box         2         57         12247           12035         Center Handle         1         58         12253           12113         Wall Cover         2         59         13031           13042         TV Brace Extender         2         60         MM700M                                                                                                                                                                                                                                                                                                                                                                                                                                                                                                                                                                                                                                                                                                                                                                                     | 22       | 14110       | Cable Tie Anchor         | 2    | 52       | 12187       | Locknut M8               | 1    |
| 12162         Tie Wrap         4         54         12128           12139         Velcro Strip HOOK         8         55         12160           12141         Velcro Strip LOOP         8         56         12184           12130         Electrical Box         2         57         12247           12035         Center Handle         1         58         12253           12113         Wall Cover         2         59         13031           13042         TV Brace Extender         2         60         MM700M                                                                                                                                                                                                                                                                                                                                                                                                                                                                                                                                                                                                                                                                                                                                                                                                                                                       | 23       | 12185       | Nut M6                   | ∞    | 53       | 12120       | Handle Grip              | 2    |
| 12139         Velcro Strip HOOK         8         55         12160           12141         Velcro Strip LOOP         8         56         12184           12130         Electrical Box         2         57         12247           12035         Center Handle         1         58         12253           12113         Wall Cover         2         59         13031           13042         TV Brace Extender         2         60         MM700M                                                                                                                                                                                                                                                                                                                                                                                                                                                                                                                                                                                                                                                                                                                                                                                                                                                                                                                           | 24       | 12162       | Tie Wrap                 | 4    | 54       | 12128       | Electrical Swivel        | 2    |
| 12141         Velcro Strip LOOP         8         56         12184           12130         Electrical Box         2         57         12247           12035         Center Handle         1         58         12253           12113         Wall Cover         2         59         13031           13042         TV Brace Extender         2         60         MM700M                                                                                                                                                                                                                                                                                                                                                                                                                                                                                                                                                                                                                                                                                                                                                                                                                                                                                                                                                                                                        | 25       | 12139       | Velcro Strip HOOK        | 80   | 55       | 12160       | Gas Spring               | 2    |
| 12130         Electrical Box         2         57         12247           12035         Center Handle         1         58         12253           12113         Wall Cover         2         59         13031           13042         TV Brace Extender         2         60         MM700M                                                                                                                                                                                                                                                                                                                                                                                                                                                                                                                                                                                                                                                                                                                                                                                                                                                                                                                                                                                                                                                                                     | 76       | 12141       | Velcro Strip LOOP        | 8    | 26       | 12184       | Flat Screw M6 x 16       | 4    |
| 12035         Center Handle         1         58         12253           12113         Wall Cover         2         59         13031           13042         TV Brace Extender         2         60         MM700M                                                                                                                                                                                                                                                                                                                                                                                                                                                                                                                                                                                                                                                                                                                                                                                                                                                                                                                                                                                                                                                                                                                                                               | 27       | 12130       | Electrical Box           | 2    | 57       | 12247       | Disk Spring Washer       | 2    |
| 12113         Wall Cover         2         59         13031           13042         TV Brace Extender         2         60         MM700M                                                                                                                                                                                                                                                                                                                                                                                                                                                                                                                                                                                                                                                                                                                                                                                                                                                                                                                                                                                                                                                                                                                                                                                                                                        | 28       | 12035       | Center Handle            | 1    | 58       | 12253       | Round Head Screw M6 x 20 | 4    |
| 13042 TV Brace Extender 2 60 MM700M                                                                                                                                                                                                                                                                                                                                                                                                                                                                                                                                                                                                                                                                                                                                                                                                                                                                                                                                                                                                                                                                                                                                                                                                                                                                                                                                              | 29       | 12113       | Wall Cover               | 2    | 59       | 13031       | Swivel Extender          | 2    |
|                                                                                                                                                                                                                                                                                                                                                                                                                                                                                                                                                                                                                                                                                                                                                                                                                                                                                                                                                                                                                                                                                                                                                                                                                                                                                                                                                                                  | 30       | 13042       | TV Brace Extender        | 2    | 09       | MM700M      | Instruction Manual       | -    |