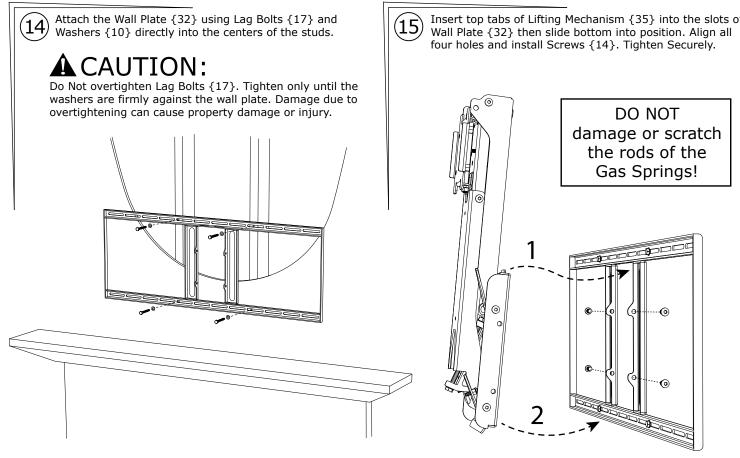

## **A** CAUTION:

Do Not use screws that are too long for the threaded inserts of Television. This can damage internal components.

IMPORTANT INFORMATION: The Vertical Braces {31} are a fixed distance (1 inch) higher than the bottom of the Wall Plate {32}. This relationship can be used to calculate unusual mounting situations such as centering the TV in an alcove or mounting to a specific height on the wall.