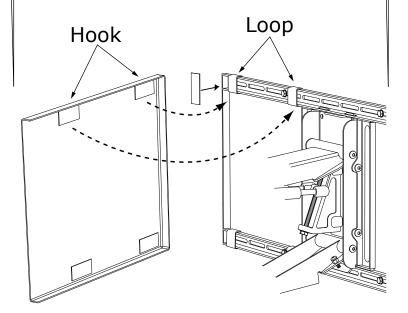

Use 1.5 inch Hole Saw drill bit to cut a hole through

Be careful not to damage the edge around the hole.

the Wall Cover {29} directly in the center of the

38)

marked area.

PAGE 16 MantelMount MM700

Install the Wall Covers using the included adhesive Velcro strips as shown below. Apply Loop {26} pieces to the Wall Frame, and the Hook {25} pieces to the Wall Covers.