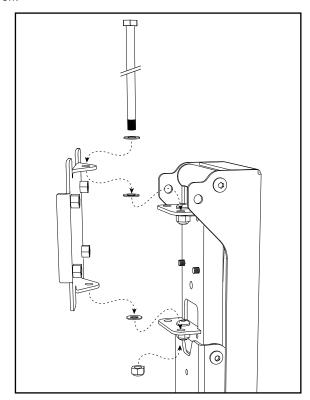

#### Installing the Side Swivel Kit:

Remove the Swivel TV Plate (Item 51 in the Parts List). Save all of the hardware, it will be re-installed in the same order it is removed.

(18)

Install both Side Swivel plates onto the Lift Mechanism. The plates nestle on the tops of the existing tabs of the Swivel Bracket.

(19)

Re-attach the Swivel TV Plate onto the desired side of the Side Swivel plates in the same order that each part came off.

**OPTIONAL Signal Cable Routing Boxes {27}:** If Signal Cables have already been routed to television location, please skip ahead to step 24. Also, if the mounting wall is an external wall, or if there is no hollow area behind mantle, please skip ahead to step 24.