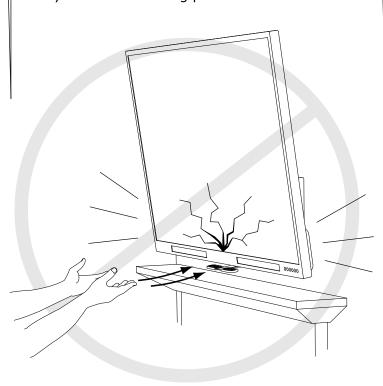

# A CAUTION:

Never release the handle before it is fully upright. MantelMount is strongest in the top position, and allowing it to slam closed can damage televisions. Always control the lifting process.