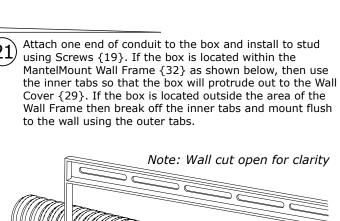

PAGE 10 MantelMount MM700

Install the second box to the stud using Screws  $\{19\}$ , and install a cover plate if available.

Signal Cables can usually be fed through the conduit simply by pushing them through from the higher opening to the lower opening.