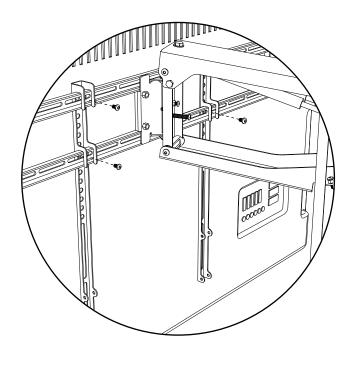

[26] Install the TV Brace {33} to the Lifting Mechanism {35} Level the TV Brace and tighten the 4 screws {14}.

Install 4 Screws {15} through the TV Brace {33} and into the Vertical Braces {31}.

PAGE 14 MantelMount MM700