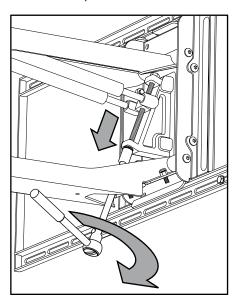

#### THIS STEP REQUIRES TWO PEOPLE

Firmly pull down the TV Brace until the Lifting Mechanism is in a horizontal position. DO NOT HIT THE MANTLE! The second person must insert the Safety Bolt {20} through the Safety Hole in the upper arm and install the Safety Nut {21}. Slowly release the TV Brace. Lifting Mechanism should be held at horizontal position.