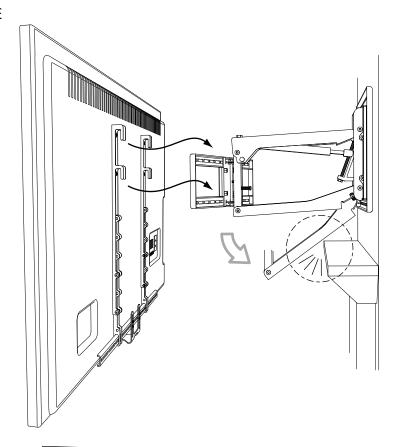

#### THIS STEP REQUIRES TWO PEOPLE

Carefully hang the Television onto the TV Brace making sure that all four hooks on the Vertical Braces {31} engage the TV Brace.

DO NOT allow the Television to drop far enough to cause the Lifting Mechanism {35} to hit the mantle.

(31)

Center the TV on the TV Frame and check it with a level. Carefully slide the TV sideways, if required, until it is balanced and horizontal, up to a MAXIMUM OF 2 INCHES left or right.

The TV would only need to be moved off-center if it has an unbalanced weight. These are usually older, heavier TVs.