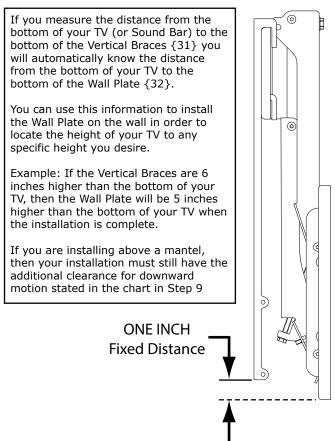

## **A** CAUTION:

Do Not use screws that are too long for the threaded inserts of Television. This can damage internal components.

IMPORTANT INFORMATION: The Vertical Braces {31} are a fixed distance (1 inch) higher than the bottom of the Wall Plate {32}. This relationship can be used to calculate unusual mounting situations such as centering the TV in an alcove or mounting to a specific height on the wall.