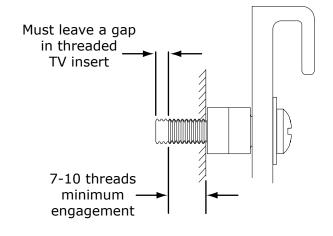

PAGE 4 MantelMount MM700

Choose the correct screw diameter and length for the TV. Hand-thread screw combination into the TV to ensure there is adequate thread engagement without hitting the bottom of threaded insert. Use only minimum amount of spacers (if required).

## **A** CAUTION:

Do Not use screws that are too long for the threaded inserts of Television. This can damage internal components.

IMPORTANT INFORMATION: The Vertical Braces {31} are a fixed distance (1 inch) higher than the bottom of the Wall Plate {32}. This relationship can be used to calculate unusual mounting situations such as centering the TV in an alcove or mounting to a specific height on the wall.