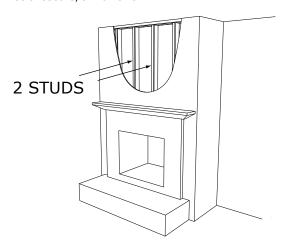

### Please verify that your installation meets all of these CRITICAL requirements:

Wall must be WOOD STUD FRAME only. There must be at least 2 studs available for mounting. Wall covering must not exceed 5/8 inch thick.