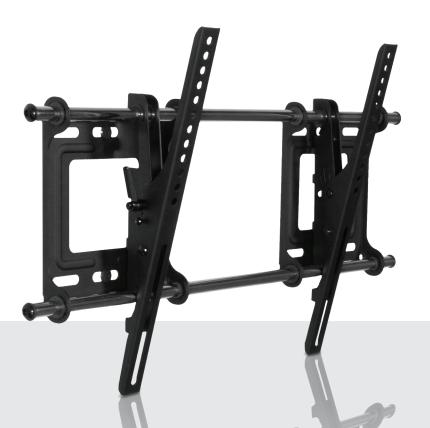

## Flat Panel Tilt Mount IM63T

**Product Dimensions** 

Height: 17.25" Width: 27.25" Depth: 2.25"

## Features and Benefits

Description: The IM63T is the Installer's Choice tilt mount option for your 32" to 63" flat-panel displays and is capable of supporting flat-panels up to 200 lbs. Our heavy-duty, dual rail design provides ample security for virtually every 32" to 63" display on the market. The dual stud, dual rail design ensures easy installation and ready access to cable routing. This mount allows you to adjust your flat-panel display from -5° thru 15°. The IM63T has a 2.25" profile and the open wall plate design has expanded mounting and cable access flexibility.

Mounting Patterns (mm): 200 x 200, 200 x 300, 400 x 200, 400 x 400, 400 x 600, 600 x 400