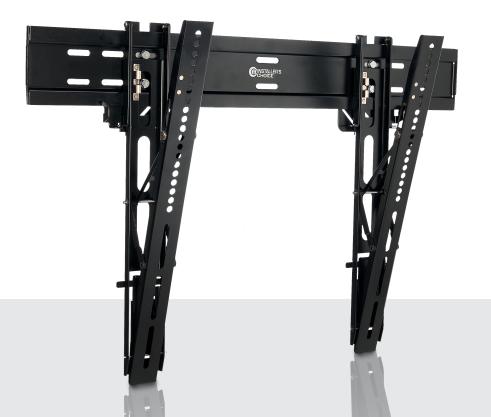

## Flat Panel Tilt Mount IC60T

**Product Dimensions** 

Height: 20.25" Width: 30" Depth: 0.8"

## Features and Benefits

Description: The IC60T is part of the Installer's Choice Razor Series. This low-profile tilt mount accentuates the slim, contemporary design of the industry's most streamlined 37" to 60" flat-panel displays, placing them just 0.8" from the wall. The IC60T supports displays weighing up to 100 lbs. and allows you to adjust your the viewing angle from -9° thru 15°, all while maintaining one of the thinnest profiles on the market.