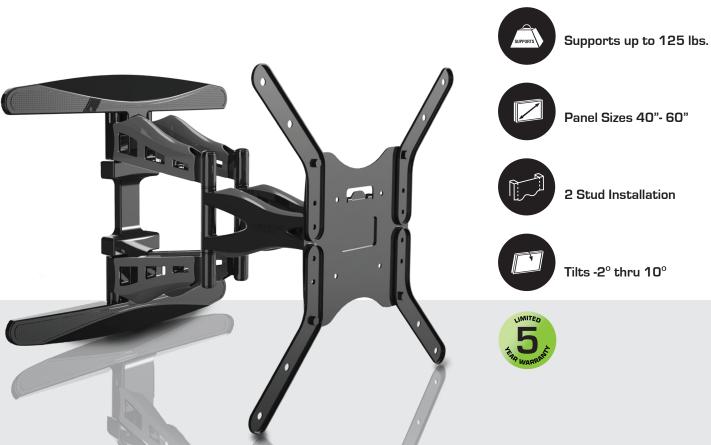

## **Features and Benefits**

Description: The IC60S2A2 articulating mount is part of the Installer's Choice Razor Series. This is an ideal solution for those looking for a combination of flexibility and stability for 40" to 60" flat-panel displays weighing up to 125 lbs. The mount's ultra-slim profile provides seamless, elegant security for your display, placing it just 1.5" from the wall when closed and extending up to 18.75" off the wall. Full-motion pan, swivel and extension capabilities make this one of the most versatile mounts available. The dual stud design makes installation fast and easy. The IC60S2A2 provides the optimal viewing experience from anywhere in a room, offering a full range of motion and allowing viewing adjustments from -2° thru 10° to ensure the best viewing angle.