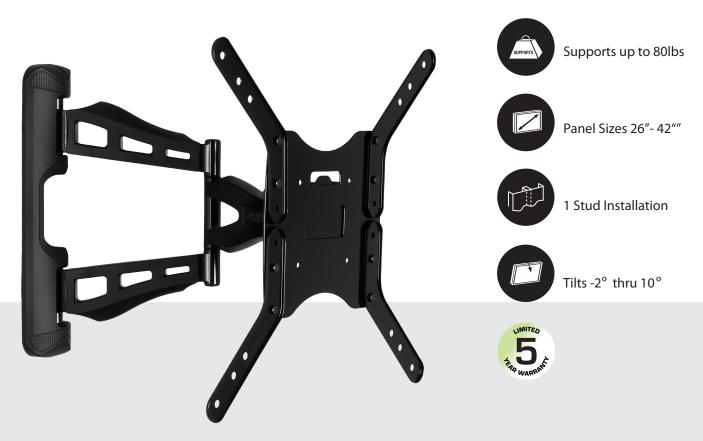

## Flat Panel Articulating Mount IC42S1A1

Product Dimensions Height: 17.44" Width: 17.44" Depth: 1.5"

## **Features and Benefits**

Description: The IC42S1A1 articulating mount is part of the Installer's Choice Razor Series. This is an ideal solution for those looking for a combination of flexibility and stability for 26" to 42" flat-panel displays weighing up to 80 lbs. The mount's ultra-slim profile provides seamless, elegant security for your display, placing it just 1.5" from the wall when closed and extending up to 18.75" off the wall. Full-motion pan, swivel and extension capabilities make this one of the most versatile mounts available. The single stud design minimizes installation time. The IC42S1A1 provides the optimal viewing experience from anywhere in a room, offering a full range of motion and allowing viewing adjustments from -2° thru 10° to ensure the best viewing angle.

Universal mount for most 100x100mm - 400x400mm mounting patterns.