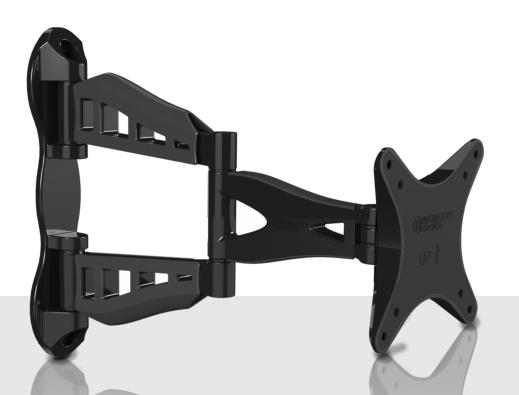

## Flat Panel Articulating Mount IC26S1A1

**Product Dimensions** 

Height: 7.875" Width: 7.875" Depth: 2"

Supports up to 40lbs

Panel Sizes 10"-26""

1 Stud Installation

Tilts -15° thru 15°

## Features and Benefits

Description: The IC26S1A1 articulating mount is part of the Installer's Choice Razor Series. This is an ideal solution for those looking for a combination of flexibility and stability for 10" to 26" flat-panel displays weighing up to 40 lbs. The mount's ultra-slim profile provides seamless, elegant security for your display, placing it just 2" from the wall when closed and extending up to 13.25" off the wall. Full-motion pan, swivel and extension capabilities make this one of the most versatile mounts available. The single stud design makes installation fast and easy. The IC26S1A1 provides the optimal viewing experience from anywhere in a room, offering a full range of motion and allowing viewing adjustments from -15° thru 15° to ensure the best viewing angle.