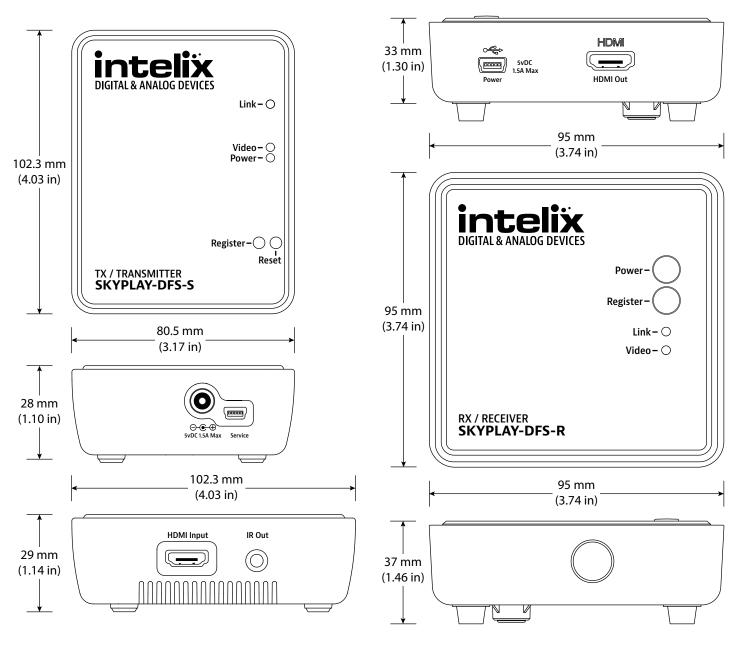

The SKYPLAY-DFS radios are configured for US and Canada operation.

8001 Terrace Ave, Ste 201 Phone: 608-831-0880 Middleton, WI 53562 Toll-Free: 866-462-8649

Fax: 608-831-1833

| I/O Connections (SKYPLAY-DFS-S)       |                                                                                                                                                                                                                                     |
|---------------------------------------|-------------------------------------------------------------------------------------------------------------------------------------------------------------------------------------------------------------------------------------|
| HDMI Input                            | One (1) HDMI Type A Receptacle                                                                                                                                                                                                      |
| IR Output                             | One (1) 2.5mm (3/16") TS Male Connector                                                                                                                                                                                             |
| 5V DC Power                           | One (1) 5.5mm Outside Diameter, 2.1mm Inside Diameter Barrel                                                                                                                                                                        |
| I/O Connections (SKYPLAY-DFS-R)       | One (1) 3.311111 Outside Stuffeetty 2.111111 Inside Stuffeet Suffer                                                                                                                                                                 |
| HDMI Output                           | One (1) HDMI Type A Receptacle                                                                                                                                                                                                      |
| 5V DC Power                           | One (1) Mini USB Type B Connector                                                                                                                                                                                                   |
| Supported Video, Audio, and Control   | one (i) min out type to connecte.                                                                                                                                                                                                   |
| Video Resolutions                     | 480i, 480p, 576i, 576p, 720p, 1080i, 1080p and VESA up to 1920X1080                                                                                                                                                                 |
| Color Depth                           | 30-bit                                                                                                                                                                                                                              |
| Video Compliance                      | HDMI and HDCP                                                                                                                                                                                                                       |
| Input Video Signal                    | 0.5 – 1.5 volts p-p                                                                                                                                                                                                                 |
| Input DDC Signal                      | 5 volts p-p                                                                                                                                                                                                                         |
| Embedded Audio                        | PCM 2.0, DTS (5.1) and Dolby Digital (5.1)                                                                                                                                                                                          |
| IR Frequency                          | 38KHz                                                                                                                                                                                                                               |
| Signal Characteristics                |                                                                                                                                                                                                                                     |
| Wireless Transmission Technology      | Amimon Pro                                                                                                                                                                                                                          |
| Signal Bandwidth                      | 40MHz                                                                                                                                                                                                                               |
| Maximum Transmission Distance         | 30.5 m (100 ft)                                                                                                                                                                                                                     |
| Trans mission Rate                    | 6.75 Gbps                                                                                                                                                                                                                           |
| Operating Frequency (Non-DFS)         | 5.19-5.23 GHz; 5.755-5.795 GHz                                                                                                                                                                                                      |
| Operating Frequency (DFS)             | 5.27-5.59 GHz and 5.67 GHz                                                                                                                                                                                                          |
| System Latency                        | <1ms                                                                                                                                                                                                                                |
| Chassis and Environmental             | ,                                                                                                                                                                                                                                   |
| Material                              | Black Plastic                                                                                                                                                                                                                       |
| Dimensions (HxWxD) (SKYPLAY-DFS-S)    | With rubber feet: 29 mm x 81 mm x 102 mm (1.14 in x 3.19 in x 4.02 in)                                                                                                                                                              |
|                                       | Without rubber feet: 28 mm x 81 mm x 102 mm (1.10 in x 3.19 in x 4.02 in)                                                                                                                                                           |
| Dimensions (HxWxD) (SKYPLAY-DFS-R)    | With rubber feet: $37 \text{ mm x} 95 \text{ mm x} 95 \text{ mm} (1.46 \text{ in x} 3.74 \text{ in x} 3.74 \text{ in})$<br>Without rubber feet: $33 \text{ mm x} 95 \text{ mm x} 95 \text{ mm} (1.30 \text{ in x} 3.74 \text{ in})$ |
| Shipping Weight                       | 0.91 kg (2 lbs.)                                                                                                                                                                                                                    |
| Operating Temperature                 | -10° to +40° C (+14° to +104° F)                                                                                                                                                                                                    |
| Operating Humidity                    | 15% to 85%, Non-condensing                                                                                                                                                                                                          |
| Storage Temperature                   | -20° to +80° C (-4° to +176° F)                                                                                                                                                                                                     |
| Storage Humidity                      | 15% to 85%, Non-condensing                                                                                                                                                                                                          |
| Power, ESD, and Regulatory            |                                                                                                                                                                                                                                     |
| Power Supply                          | 5VDC 2.6A                                                                                                                                                                                                                           |
| Power Consumption                     | 9 watts                                                                                                                                                                                                                             |
| ESD Protection                        | 15kV                                                                                                                                                                                                                                |
| Regulatory                            | FCC, CE, RoHS                                                                                                                                                                                                                       |
| Other                                 |                                                                                                                                                                                                                                     |
| Warranty                              | 2 years                                                                                                                                                                                                                             |
| Diagnostic Indicators (SKYPLAY-DFS-S) | Power, Link, and Video                                                                                                                                                                                                              |
| Diagnostic Indicators (SKYPLAY-DFS-R) | Link and Video                                                                                                                                                                                                                      |
| Included Accessories (SKYPLAY-DFS-S)  | Installation Guide, IR emitter, power supply with international adapters, and HDMI cable                                                                                                                                            |
| Included Accessories (SKYPLAY-DFS-R)  | Installation Guide, IR remote, power supply with international adapters, and HDMI cable                                                                                                                                             |