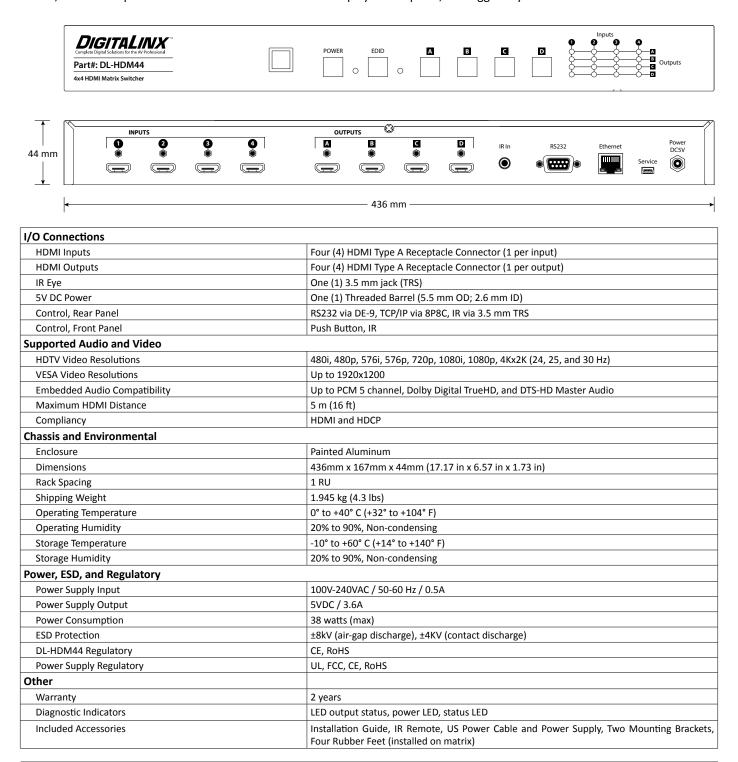

## **DL-HDM44 Technical Specifications**

Four Input to Four Output HDMI Matrix Switcher Rev 140430

The Digitalinx DL-HDM44 is a four input by four output HDMI matrix switcher. The DL-HDM44 supports up to 4K video resolutions, Deep Color, and 3D video.

The DL-HDM44 can be controlled via front panel buttons, front panel IR, external IR, RS232, and through a web browser when the matrix is connected to a network. The matrix includes a simple IR remote control to allow IR switching. The EDID settings for the matrix, either 1080p with stereo audio or the EDID of the display on Output A, are toggled by a button on the front of the matrix.