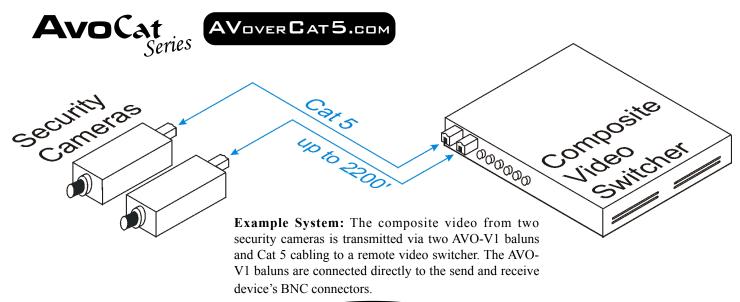

copper)

The Intelix AVO-V1 transmits one composite video signal over structured cabling, such as Cat 5. Used in pairs, AVO-V1 baluns replace bulky coaxial video cable and utilize a building's existing Cat 5/LAN cabling. AVO-V1 baluns are typically used in security and monitoring applications with such equipment as CCTV cameras, monitors, DVRs, video sequencers, video multiplexers, quads, switchers, servers, and VCRs.

The Intelix AvoCat Series of baluns is the ideal solution for sending video over structured cabling. When signal quality matters, choose Intelix.