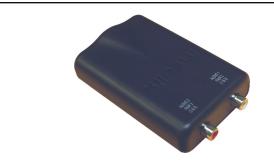

The Intelix AVO-A2 compliments the AVO-A2MINI-WP wall plate balun. The AVO-A2 is rack mountable when used with the Intelix DIN-RACK-KIT mounting system.

 $V_{\sf OVER} oldsymbol{\mathsf{C}} \mathsf{AT5.com}$ 