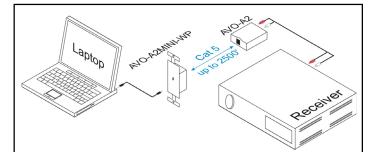

**Example System:** An AVO-A2MINI-WP balun and AVO-A2 balun connect a laptop to a receiver. The distance between these devices may be up to 2,500 feet. Two patch cords are required to connect the baluns to the source and destination devices.