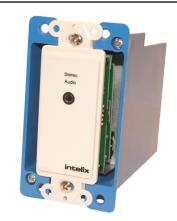

The Intelix AVO-A2MINI-WP wall-plate balun transmits stereo analog audio via standard structured cabling, such as Cat 5. Used in pairs or with a rack-mountable Intelix AVO-A2 balun, the AVO-A2MINI-WP features an 1/8" mini (typical headphone) jack and transmits analog audio in either direction up to 2,500 feet. The AVO-A2MINI-WP is ideal for transmitting computer and .mp3 player audio.

Humidity: up to 95%

**Enclosure** Front: standard decora wall plate

Rear: metal casing

**Dimensions** 4.0" x 1.4" x 1.7" Weight 0.2 lbs (3.2 oz)

**Ordering Information** AVO-A2MINI-WP: single AVO-

A2MINI-WP in bulk packaging