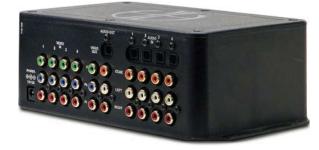

#### 1154A rear panel

#### **1154A SPECIFICATIONS:**

Video Input Connectors: Video Output Connectors: Video Bandwidth: Audio Input Connectors: Audio Output Connectors: Audio Bandwidth: Component video (YPbPr): 4 Component video (YPbPr): 1 75MHz Stereo analog, digital coaxial & optical Stereo analog, digital coaxial & optical 10 - 90KHz Input/Output Signal Resolutions: Input/Output Impedance: Control Methods: Size (H x W x D): Warranty: Power Requirements: 480i/p, 720p, 1080i/p 75 ohms Toggle switch front panel 3.25 x 8.5 x 5.5 One year replacement 100-240 VAC, 50-60Hz