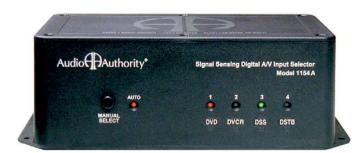

The Model **1154A** is a versatile 4-in, 1-out AutoSelect<sup>™</sup> switcher for users who want to expand the number of source components available in their home theater system. The **1154A** is designed to switch high definition component video up to 1080p and audio signals including stereo (analog), digital coaxial, and digital optical audio, all delivered to the viewer with outstanding realism. The **1154A's** exclusive Adaptive Signal Sensing<sup>™</sup> technology uses multiple criteria to decide when to switch sources, and adapts to users' activity patterns, customizing its switching behavior over time. It also includes automatic cross-conversion between digital audio formats, outputting both, and a defeatable AutoSelect<sup>™</sup> logic that automatically chooses the active source. Control is also available via a toggle button front panel.

### **1154A FEATURES:**

- Four AV inputs, one AV output
- AutoSelect<sup>™</sup> technology
- Adaptive Signal Sensing<sup>™</sup> technology
- Discrete selectable inputs
- High bandwidth component video (YPbPr) up to 1080p
- Digital audio (coaxial and optical)
- Automatic digital audio conversion
- Stereo analog audio
- Manual selection override via front panel button
- Tough plastic case with mounting flanges
- One year replacement warranty
- Made proudly in our own US factory