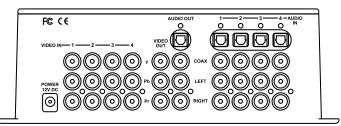

#### 1154A rear panel

#### **1154A SPECIFICATIONS:**

Video Input Connectors: Video Output Connectors: Video Bandwidth: Audio Input Connectors: Audio Output Connectors: Audio Bandwidth: Component video (YPbPr): 4 Component video (YPbPr): 1 75MHz Stereo analog, digital coaxial & optical Stereo analog, digital coaxial & optical 10 - 90KHz Input/Output Signal Resolutions: Input/Output Impedance: Control Methods: Size (H x W x D): Warranty: Power Requirements: 480i/p, 720p, 1080i/p 75 ohms Toggle switch front panel 3.25 x 8.5 x 5.5 One year replacement 100-240 VAC, 50-60Hz